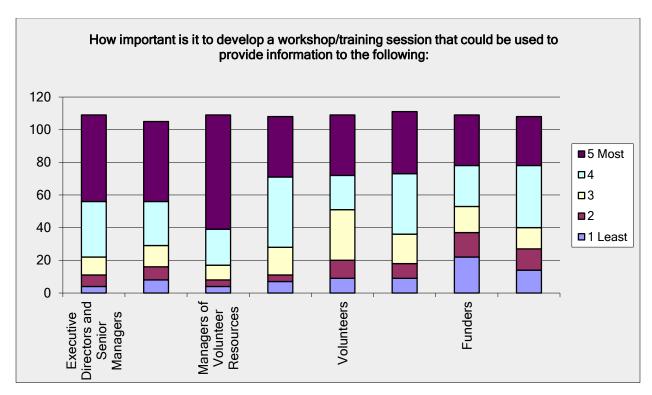

Question #9 - Are you aware of the Canadian Code for Volunteer Involvement (CCVI)?

Over 95% of both English and French sample were aware of the Canadian Code for Volunteer Involvement.

**Question # 10** - The below charts indicated that information workshops would be best targeted toward Managers of Volunteers, Executive Directors and Senior Managers