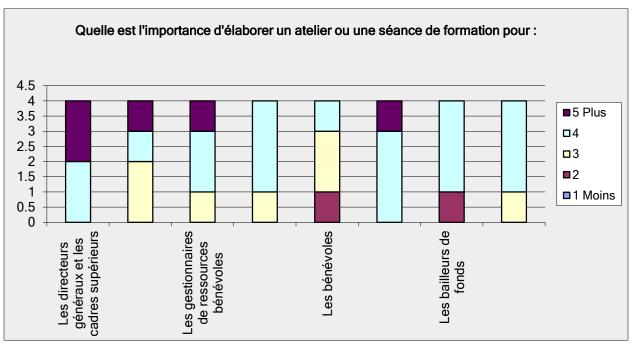

**Question # 11** – For our French sample the most important training session would focus on job description and for the English sample the most important training would focus on Succession planning.

**Question # 12** - There is an Interesting difference between the 2 sample groups. Our French sample prefers webcast and self-directed on line training session, while our English sample supports face to face workshops.