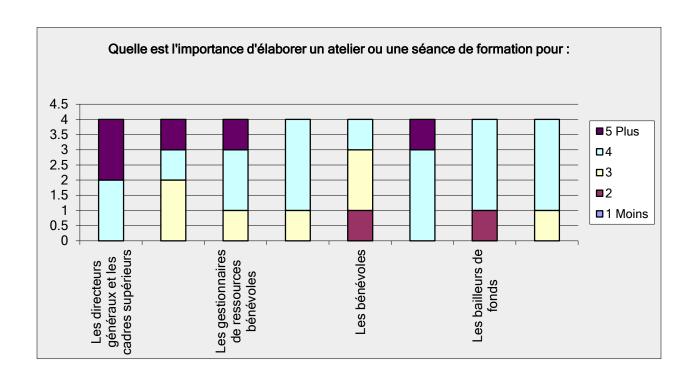

Question #9 - Are you aware of the Canadian Code for Volunteer Involvement (CCVI)?

Over 95% of both English and French sample were aware of the Canadian Code for Volunteer Involvement.

**Question # 10** - The below charts indicated that information workshops would be best targeted toward Managers of Volunteers, Executive Directors and Senior Managers