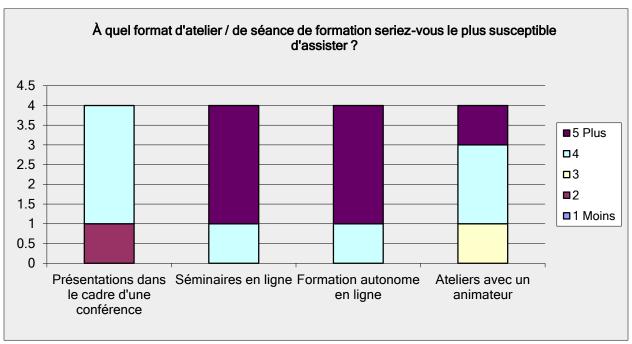

**Question # 11** – For our French sample the most important training session would focus on job description and for the English sample the most important training would focus on Succession planning.

**Question # 12** - There is an Interesting difference between the 2 sample groups. Our French sample prefers webcast and self-directed on line training session, while our English sample supports face to face workshops.