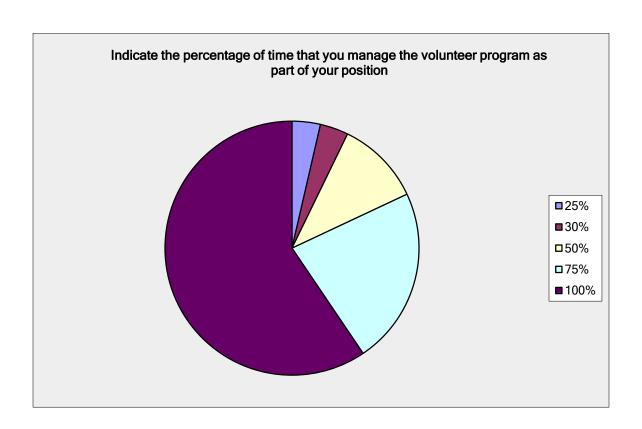

### **Question #5** – Below table is combined English and French responses.

Indicate the percentage of time you manage the volunteer program as part of your position.

Indiquez le pourcentage du temps que vous allouez à la coordination et à la gestion du programme de bénévolat pour votre organisation.

| Answer Options         | Response<br>Percent | Response<br>Count |
|------------------------|---------------------|-------------------|
| 25%                    | 3.6%                | 4                 |
| 30%                    | 3.6%                | 4                 |
| 50%                    | 10.8%               | 12                |
| 75%                    | 22.5%               | 25                |
| 100%                   | 59.4%               | 66                |
| Other (please specify) |                     | 19                |
|                        | answered question   | 111               |
|                        | skipped question    | 15                |