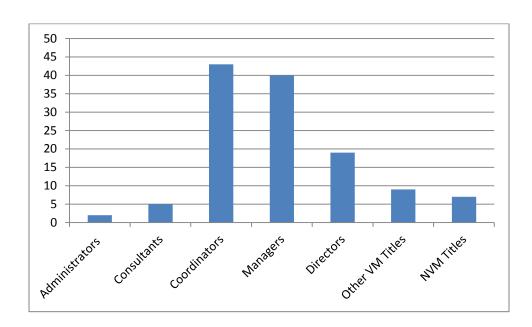

#### **Highlights and Overview of Survey Results**

- Over 120 Managers/Coordinators of Volunteer completed the survey
- The most common position title was Coordinator (43) or Manager (40) of Volunteers Resources or Services. Only 2 people out of 121 response indicated a title of Administrator
- Over 99% of survey responses indicated that they are in a paid position
- 37% of sample indicated that they had been in their position for over 10 years
- 62.4% of the sample where involved in the health sector
- Almost 60% of our combined French and English sample spends <u>100%</u> of their time managing their volunteer program. 22.5% spend 75% of their time managing their volunteer program; 10.8% spend 50% of their time on their volunteer time.
- 84% of our English sample had attended Volunteer Management training, whereas 0% of the French sample had attended VM Training.
- More than 90% of the combined sample had a job description
- 81.3% of combined sample has received a performance appraisal conducted while in their current position
- Over 95% of both English and French sample were aware of the Canadian Code for Volunteer Involvement.
- Information workshops would be best targeted toward Managers of Volunteers,
   Executive Directors and Senior Managers
- For our French sample the most important training session would focus on job description and for the English sample the most important training would focus on succession planning.
- Our French sample prefers webcast and self-directed on line training session, while our English sample support face to face workshops.
- Professional Associations and Volunteer Centres were indicated as the key distribution points for NOS information.

### Question #1- What is the title for your current position?

| Title | Administrators | Consultants | Coordinators | Managers | Directors | Other<br>VM | Other<br>NVM |
|-------|----------------|-------------|--------------|----------|-----------|-------------|--------------|
| Total | 2              | 5           | 43           | 40       | 15        | 9           | 7            |