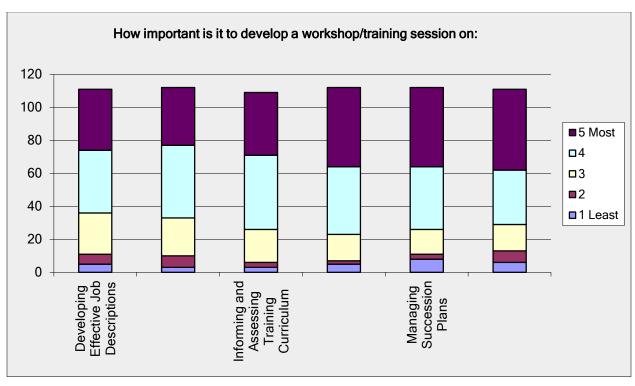

Question #9 - Are you aware of the Canadian Code for Volunteer Involvement (CCVI)?

Over 95% of both English and French sample were aware of the Canadian Code for Volunteer Involvement.

**Question # 10** - The below charts indicated that information workshops would be best targeted toward Managers of Volunteers, Executive Directors and Senior Managers

**Question # 11** – For our French sample the most important training session would focus on job description and for the English sample the most important training would focus on Succession planning.

**Question # 12** - There is an Interesting difference between the 2 sample groups. Our French sample prefers webcast and self-directed on line training session, while our English sample supports face to face workshops.