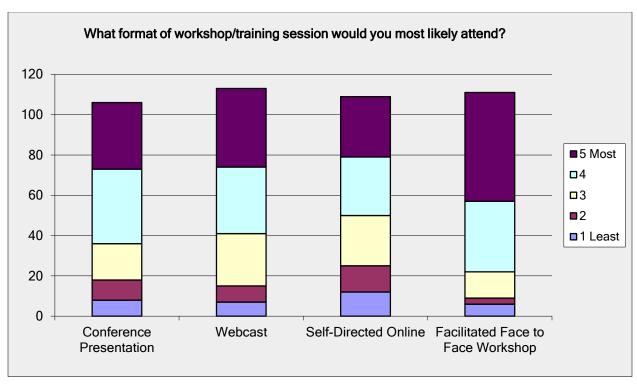

**Question # 11** – For our French sample the most important training session would focus on job description and for the English sample the most important training would focus on Succession planning.

**Question # 12** - There is an Interesting difference between the 2 sample groups. Our French sample prefers webcast and self-directed on line training session, while our English sample supports face to face workshops.